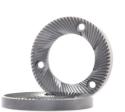

MOTOR 610 W BURRS Ø 83 MM

### **ESPECIFICACIONES CLAVE**

| Motor output           | 610             | W   |
|------------------------|-----------------|-----|
| Revolutions per minute | 1.290           | rpm |
| Ø Burrs                | 83              | mm  |
| Time / 7g              | 1,6             | S   |
| Hopper capacity        | 1.700           | g   |
| Height x width x depth | 635 x 215 x 400 | mm  |
| Net weight             | 14              | Kg  |