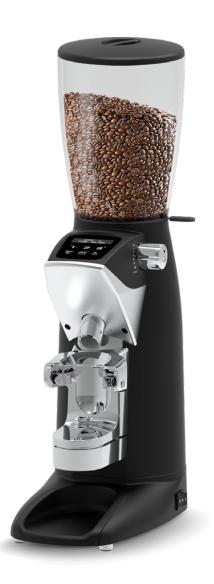

# СОМРАК

# F8 DOSE BY WEIGHT

## **GRINDING TO THE NEXT LEVEL**

On demand grinder with integrated scale built entirely in aluminum, with an incorporated high precision load cell that guarantees a shot-to-shot dose consistency of  $\pm$  0,3 g in each dose.

The system incorporates 4 different modes of operation and is capable of recognizing up to 10 different portafilters, which should be tared before every service.

Manual mode allows the system to be used as if it were a conventional scale, allowing to tare any container and grind directly into it.

#### **KEY FEATURES**

- Portafilter detector
- "Parallel System" grind regulator lock
- ♦ 1, 2 or 3 On-Demand ground coffees
- Touch control screen
- Motor with fan
- Three positions switch with by-pass
- Oniversal holder