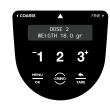

**ELECTRONIC FEATURES** 

♦ Multilanguage Display

Date and time

#### **KEY FEATURES**

- Portafilter detector
- "Parallel System" grind regulator lock
- ♦ 1, 2 or 3 On-Demand ground coffees
- Touch control screen
- Motor with fan
- Three positions switch with by-pass
- Oniversal holder

۲

۲

۲

۲

۲

Modes: Pre-selection - Automatic - Instant - Manual

Protection menu access by Password

Total and Partial shot counter