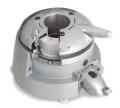

## **GRINDING TO THE NEXT LEVEL**

On demand grinder with integrated scale built entirely in aluminum, with an incorporated high precision load cell that guarantees a shot-to-shot dose consistency of  $\pm$  0,3 g in each dose.

The system incorporates 4 different modes of operation and is capable of recognizing up to 10 different portafilters, which should be tared before every service.

Manual mode allows the system to be used as if it were a conventional scale, allowing to tare any container and grind directly into it.

MOTOR 610 W BURRS Ø 83 MM

### **ESPECIFICACIONES CLAVE**

| Motor output           | 610             | W   |
|------------------------|-----------------|-----|
| Revolutions per minute | 1.290           | rpm |
| Ø Burrs                | 83              | mm  |
| Time / 7g              | 1,6             | S   |
| Hopper capacity        | 1.700           | g   |
| Height x width x depth | 635 x 215 x 400 | mm  |
| Net weight             | 14              | Kg  |

#### **KEY FEATURES**

- Portafilter detector
- "Parallel System" grind regulator lock
- ♦ 1, 2 or 3 On-Demand ground coffees
- Touch control screen
- Motor with fan
- Three positions switch with by-pass
- Oniversal holder