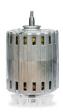

$\pm$  0,3 g in each dose.

The system incorporates 4 different modes of operation and is capable of recognizing up to 10 different portafilters, which should be tared before every service.

Manual mode allows the system to be used as if it were a conventional scale, allowing to tare any container and grind directly into it.

MOTOR 610 W BURRS Ø 83 MM

### **ESPECIFICACIONES CLAVE**

| Motor output           | 610             | W   |
|------------------------|-----------------|-----|
| Revolutions per minute | 1.290           | rpm |
| Ø Burrs                | 83              | mm  |
| Time / 7g              | 1,6             | S   |
| Hopper capacity        | 1.700           | g   |
| Height x width x depth | 635 x 215 x 400 | mm  |
| Net weight             | 14              | Kg  |









**ELECTRONIC FEATURES** 

♦ Multilanguage Display

Date and time



#### **KEY FEATURES**

- Portafilter detector
- "Parallel System" grind regulator lock
- ♦ 1, 2 or 3 On-Demand ground coffees
- Touch control screen
- Motor with fan
- Three positions switch with by-pass
- Oniversal holder









۲

۲

۲

۲

۲





Modes: Pre-selection - Automatic - Instant - Manual

Protection menu access by Password

Total and Partial shot counter

Notice of change of Burrs