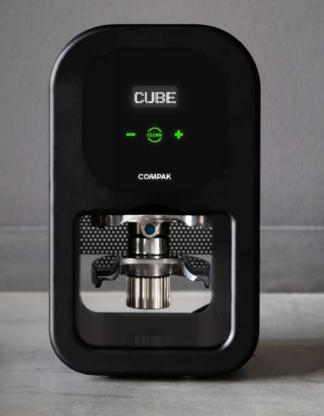

# ELECTRONIC AUTOMATIC COFFEE TAMPER

*Consistency of pressing in all services, flat and without residue* 

Its small size makes it the ideal complement for coffee shops that want to guarantee optimal extraction

#### **KEY FEATURES**

Ensure consistent puck integrity through unmatched pressure control

*Adjustable tamping pressure from 10 to 30 Kg (22-66 lb)* 

Measure unit selection (Kg/lb)

Portafilter holder adjustable height to fit all types of portafilter

## **ELECTRONIC FEATURES**

Manual cleaning mode

OLED display with touch pad

Enlightened tamping area