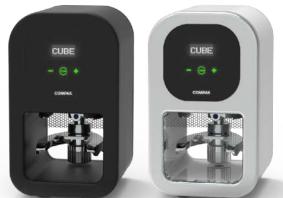

## **COLORS**

*Matt Finish:* Total Black

Gloss White and polished aluminum front frame